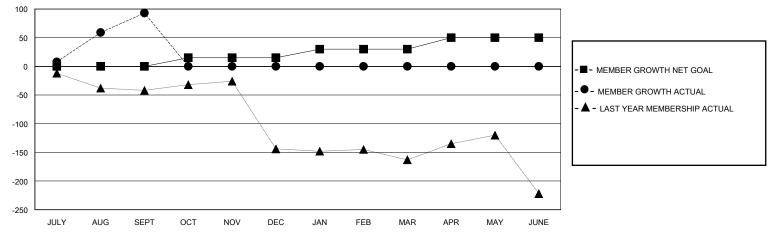

GOALS AND ACTUAL MEMBERS CUMULATIVE

DEC

NOV

OCT

JAN

FEB

APR

MAY

MAR

JUNE

| DROPPED CLUBS: 0 |    | 18 CLUBS OF 41 ADDED 1 OR MORE<br>NEW MEMBERS | GENDER DISTRIBUTION<br>MALE 508 (44.02%) |              |     |
|------------------|----|-----------------------------------------------|------------------------------------------|--------------|-----|
| DROPPED MEMBERS  |    |                                               | FEMALE                                   | 645 (55.89%) |     |
| DECEASED         | 2  | CLICK HERE FOR CUMULATIVE                     | TOTAL FAMILY UNIT MEMBERS                |              | 401 |
| CLUB CANCELLED 0 |    | MEMBERSHIP DATA                               |                                          |              | 237 |
| OTHER            | 38 |                                               | FAMILY MEMBERS PAYING HALF 23<br>DUES    |              |     |
| TOTAL            | 40 |                                               |                                          |              |     |

0

JULY

AUG

SEPT

© Copyright 2023, Lions Clubs International, All Rights Reserved.